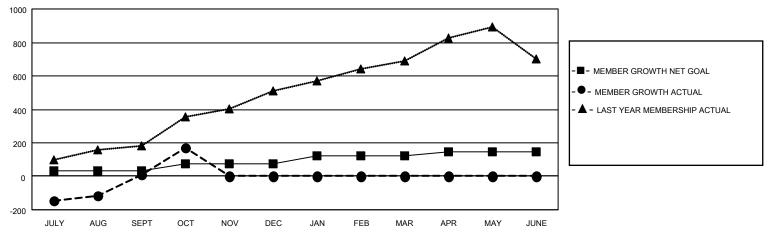

### GOALS AND ACTUAL MEMBERS CUMULATIVE

| DROPPED CLUBS: 6 |     | 62 CLUBS OF 134 ADDED 1 OR<br>MORE NEW MEMBERS | GENDER DISTRIBUTION                 |                                  |  |
|------------------|-----|------------------------------------------------|-------------------------------------|----------------------------------|--|
|                  |     | MORE NEW MEMBERS                               | MALE<br>FEMALE                      | 2,735 (72.30%)<br>1,048 (27.70%) |  |
| DROPPED MEMBERS  |     |                                                | NON BINARY                          | 0 (0.00%)                        |  |
|                  |     |                                                | PREFER NOT TO ANSWER 0 (0.00%)      |                                  |  |
| DECEASED         | 2   |                                                |                                     |                                  |  |
| CLUB CANCELLED   | 124 | CLICK HERE FOR CUMULATIVE                      | TOTAL FAMILY UNIT MEMBERS           | 1,618                            |  |
| OTHER            | 91  | MEMBERSHIP DATA                                |                                     |                                  |  |
| TOTAL            | 217 |                                                | FAMILY MEMBERS PAYING HALF DUES 905 |                                  |  |
|                  |     |                                                |                                     |                                  |  |

## District 306 B2

| Clubs RESULTS FOR 2022-2023 |   |   |   | Members RESULTS FOR 2022-2023 |    |     |     |
|-----------------------------|---|---|---|-------------------------------|----|-----|-----|
|                             |   |   |   |                               |    |     |     |
| JULY/AUG/SEPT               | 3 | 1 | 6 | JULY/AUG/SEPT                 | 30 | 223 | 193 |
| OCT/NOV/DEC                 | 3 | 3 | 0 | OCT/NOV/DEC                   | 45 | 189 | 24  |
| JAN/FEB/MAR                 | 2 | 0 | 0 | JAN/FEB/MAR                   | 50 | 0   | 0   |
| APR/MAY/JUNE                | 0 | 0 | 0 | APR/MAY/JUNE                  | 20 | 0   | 0   |