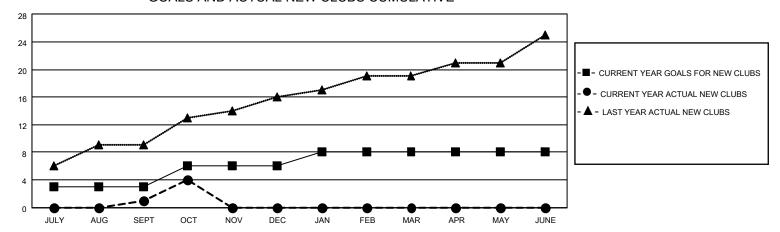

### GOALS AND ACTUAL NEW CLUBS CUMULATIVE

## District 306 B2

| Clubs RESULTS FOR 2022-2023 |   |   |   | Members RESULTS FOR 2022-2023 |    |     |     |
|-----------------------------|---|---|---|-------------------------------|----|-----|-----|
|                             |   |   |   |                               |    |     |     |
| JULY/AUG/SEPT               | 3 | 1 | 6 | JULY/AUG/SEPT                 | 30 | 223 | 193 |
| OCT/NOV/DEC                 | 3 | 3 | 0 | OCT/NOV/DEC                   | 45 | 189 | 24  |
| JAN/FEB/MAR                 | 2 | 0 | 0 | JAN/FEB/MAR                   | 50 | 0   | 0   |
| APR/MAY/JUNE                | 0 | 0 | 0 | APR/MAY/JUNE                  | 20 | 0   | 0   |